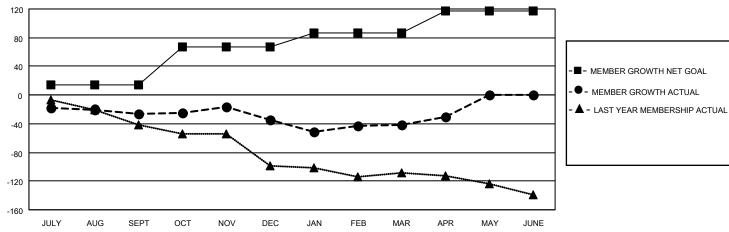

#### GOALS AND ACTUAL MEMBERS CUMULATIVE

| DROPPED CLUBS: 0 |     | 35 CLUBS OF 56 ADDED 1 OR<br>MORE NEW MEMBERS | GENDER DISTRIBUTION       |              |  |
|------------------|-----|-----------------------------------------------|---------------------------|--------------|--|
|                  |     | MORE NEW MEMBERS                              | MALE 961 (60.98%)         |              |  |
|                  |     |                                               | FEMALE                    | 615 (39.02%) |  |
| DROPPED MEMBERS  |     |                                               | NON BINARY                | 0 (0.00%)    |  |
|                  | 4.0 |                                               | PREFER NOT TO ANSWER      | 0 (0.00%)    |  |
| DECEASED         | 18  |                                               |                           |              |  |
| CLUB CANCELLED   | 0   | CLICK HERE FOR CUMULATIVE                     | TOTAL FAMILY UNIT MEMBERS | 316          |  |
| OTHER            | 127 | MEMBERSHIP DATA                               |                           |              |  |
| TOTAL            | 145 |                                               | FAMILY MEMBERS PAYING HAI | F DUES 162   |  |
|                  |     |                                               |                           |              |  |

Results as of: 4/30/2022